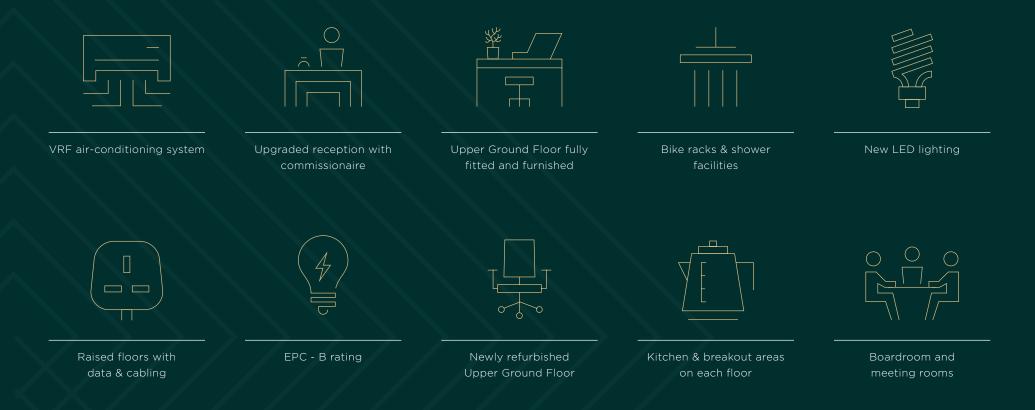

#### 33 CREECHURCH LANE EC3

3,193 sq ft newly fitted office available



## REMODELLED FOR BUSINESS

33 Creechurch Lane has been upgraded to provide newly fitted office accommodation. The reception and end-of-trip facilities will also undergo a comprehensive refurbishment.



33 CREECHURCH LANE EC3















| FLOOR        | FIT OUT | SOUTH<br>SQ FT | NORTH<br>SQ FT |
|--------------|---------|----------------|----------------|
|              |         |                |                |
| 1ST FLOOR    | -       | U/O            | LET            |
| UPPER GROUND | CAT A+  | -              | 3,193          |
| TOTAL        |         |                | 3,193          |





# SPECIFICATION





## UPPER GROUND FLOOR

3,193 sq ft

Ν  $\bigcirc$ 



32x Desks 3x Breakout areas 2x Meeting rooms 1x Collaborative area 1x Kitchen

#### CREECHURCH LANE

For indicative purposes only. Not to scale.



### THE HEART OF THE CITY

33 Creechurch Lane is located in the heart of the City. The immediate area boasts many fine restaurants, hotels, cafes and retail facilities.

Connectivity is also excellent with Liverpool Street, Bank & Aldgate Stations being within easy walking distance.







Leadenhall Market









#### 33 CREECHURCH LANE EC3



JONATHAN BEILIN 07976 392 016 jb@newtonperkins.com HARRY WOODS 07884 602 870 hw@newtonperkins.com MATTHEW NOBLE 07980 991 214 mnoble@nobleharris.co.uk CARL DOBRIN 07545 077 959 cdobrin@nobleharris.co.uk

Newton Perkins for themselves and for the