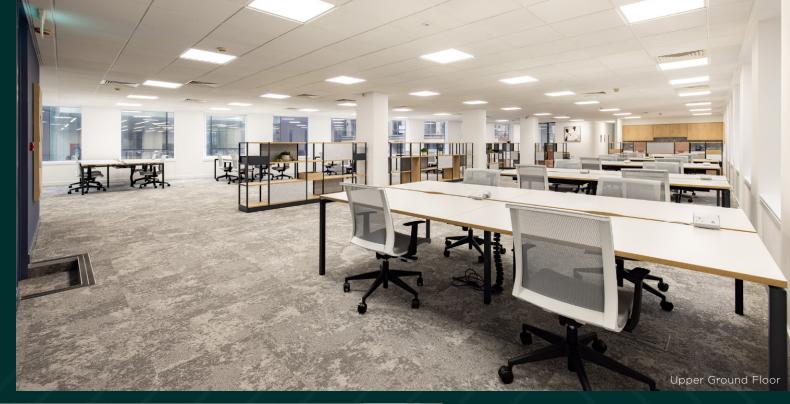

## UPPER GROUND FLOOR

3,193 sq ft

Ν  $\bigcirc$ 

32x Desks 3x Breakout areas 2x Meeting rooms 1x Collaborative area 1x Kitchen