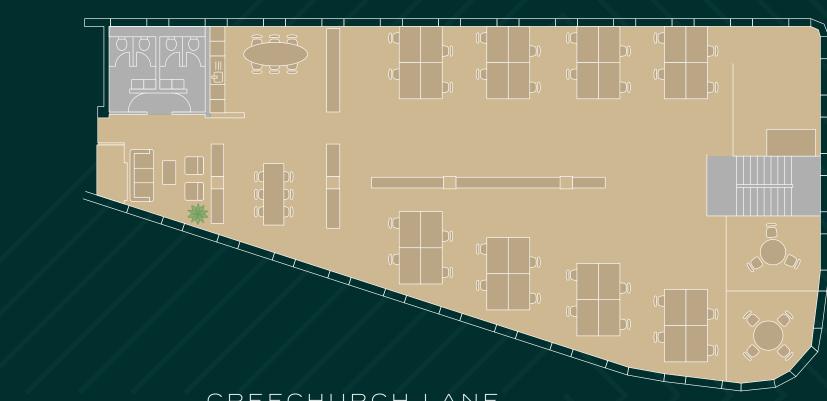

## UPPER GROUND FLOOR

3,193 sq ft

Ν  $\bigcirc$ 

32x Desks 3x Breakout areas 2x Meeting rooms 1x Collaborative area 1x Kitchen

#### CREECHURCH LANE

For indicative purposes only. Not to scale.